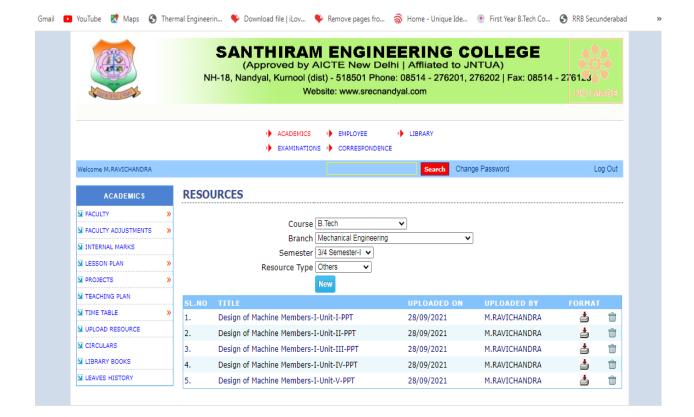

# LEARNING MANAGEMENT SYSTEM -SCREEN SHOTS

http://117.208.144.99/ecap/main.aspx#

#### **NPTEL VIDEO'S**