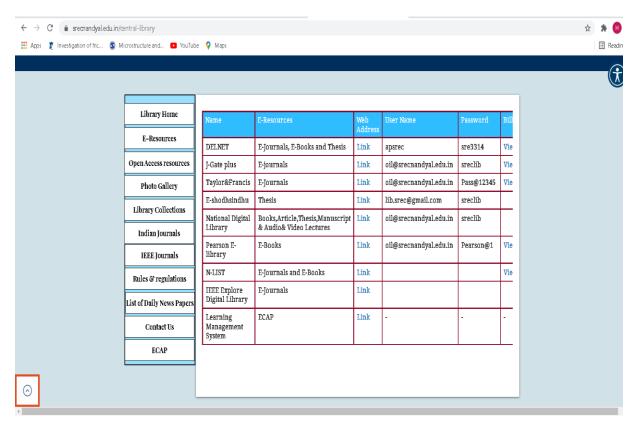

ja Rani   | Professor             | MBA   |  |
| 81  | Dr.A.C.Vindhya Vasini | Associate Professor   | MBA   |  |
| 82  | K.Kishore Naidu       | Assistant Professor   | MBA   |  |
| .83 | K.Rajendra Prasad     | Assistant Professor   | MBA   |  |
| 84  | C.Ravi Kumar          | Assistant Professor   | MBA , |  |
| 85  | P.Padma Bai           | Assistant Professor   | MBA   |  |
| 86  | M.Naga Raju           | Assistant Professor   | MBA   |  |
| 87  | S.Mahaboob Basha      | Assistant Professor   | MBA   |  |
| 88  | S.Md.Ershad           | Assistant Professor   | MBA   |  |
| 89  | L.Prathibha           | Assistant Professor   | MBA   |  |
| 90  | N.Rajashekar          | Assistant Professor   | MBA   |  |

PRINCIPAL

PRINCIPAL
Santhiram Engineering Coffege
Nandyal, Kurnook(Dt.), A.P.





#### **DELNET**

#### http://164.100.247.26/



#### **J-GATE**

#### https://jgateplus.com/search/



### **TAYLOR & FRANCIS**

#### https://www.tandfonline.com/



### **E-SHODH SINDHU**

https://ess.inflibnet.ac.in/oes/memberhome.php



#### NATIONAL DIGITAL LIBRARY

https://ndl.iitkgp.ac.in/



 $\frac{http://ndl.iitkgp.ac.in/document/eUJ5RFk4S3plSG1McXpCN2JPTk1QNlJCbXg0UVpmZWV4dUtvdWtQL1V0NFJ}{BZWFnMDFIVHkrSTJVZVBsVlIzUA}$ 



#### **PEARSON E-LIBRARY**

https://ebooks.elibrary.in.pearson.com/wr/index.html?version=1.0.212.1



# **SWAYAM**

# https://swayam.gov.in/



# LEARNING MANAGEMENT SYSTEM -SCREEN SHOTS

http://117.208.144.99/ecap/main.aspx#



### **E-RESOURCES**

#### **NPTEL VIDEO'S**



#### E-BOOKS



#### **TEACHING PLAN & TOPICS COVERED**