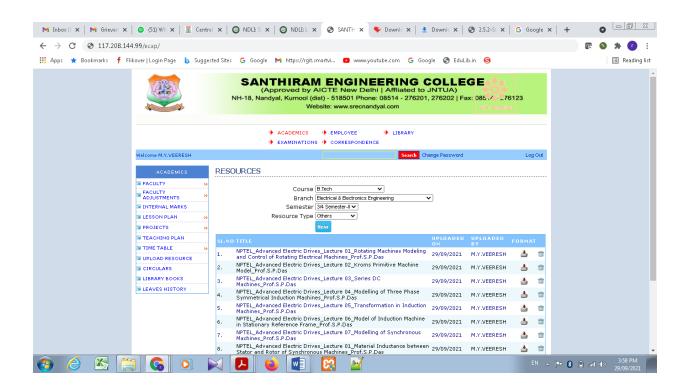

# LEARNING MANAGEMENT SYSTEM -SCREEN SHOTS

http://117.208.144.99/ecap/main.aspx#

#### **NPTEL VIDEO'S**