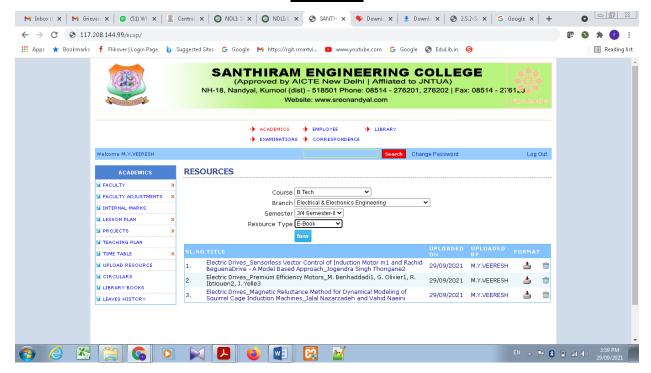

PRINCIPAL
Santhiram Engineering Coffege
Nandyal, Kurnook(Dt.), A.P.





#### **DELNET**

#### http://164.100.247.26/



#### **J-GATE**

#### https://jgateplus.com/search/



### **TAYLOR & FRANCIS**

#### https://www.tandfonline.com/



### **E-SHODH SINDHU**

https://ess.inflibnet.ac.in/oes/memberhome.php



#### NATIONAL DIGITAL LIBRARY

https://ndl.iitkgp.ac.in/



 $\frac{http://ndl.iitkgp.ac.in/document/eUJ5RFk4S3plSG1McXpCN2JPTk1QNlJCbXg0UVpmZWV4dUtvdWtQL1V0NFJ}{BZWFnMDFIVHkrSTJVZVBsVlIzUA}$ 



#### **PEARSON E-LIBRARY**

https://ebooks.elibrary.in.pearson.com/wr/index.html?version=1.0.212.1



# **SWAYAM**

# https://swayam.gov.in/



# LEARNING MANAGEMENT SYSTEM -SCREEN SHOTS

http://117.208.144.99/ecap/main.aspx#



### **E-RESOURCES**

#### **NPTEL VIDEO'S**



#### E-BOOKS



#### **TEACHING PLAN & TOPICS COVERED**